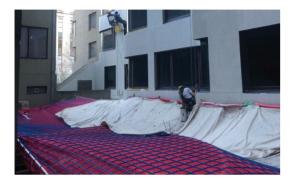

# **High Access**

Elaborate and Innovative Solutions

## Elevated areas & difficult to access? Have you tried all other methods?

Paint Melbourne has qualified painting crews who are trained and accustomed to exterior painting on high-rise structures and elevated areas.

Not everyone is equipped to work an entire shift several hundred meters off the ground, but Paint Melbourne has identified a need within our city and accommodated it.

PAINT MELBOURNE PTY LTD | 2019-2020 | PAINT MELBOURNE PTY LTD | 7