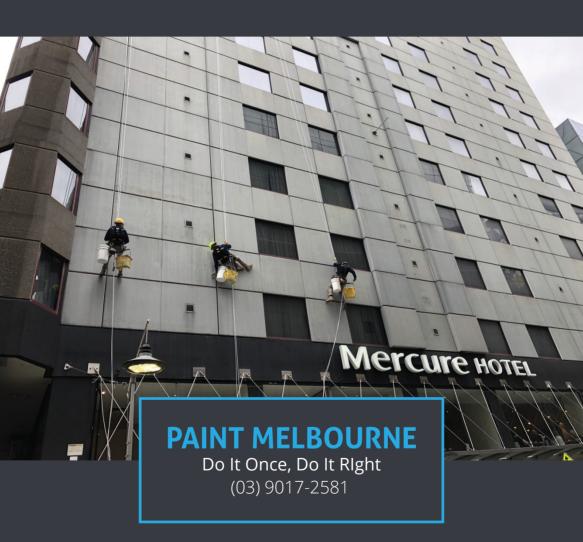

# **High Access**

Elaborate and Innovative Solutions

## Elevated areas & difficult to access? Have you tried all other methods?

Paint Melbourne has qualified painting crews who are trained and accustomed to exterior painting on high-rise structures and elevated areas.

Not everyone is equipped to work an entire shift several hundred meters off the ground, but Paint Melbourne has identified a need within our city and accommodated it.

PAINT MELBOURNE PTY LTD | 2019-2020 | PAINT MELBOURNE PTY LTD | 7