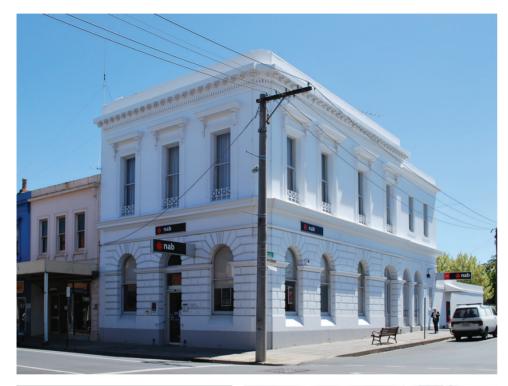

# Heritage

Historic building restoration is no small undertaking

### **Historic Preservation**

Heritage buildings require special care as they are often full of surprises, which can unexpectedly add up quickly.

The restoration work of a historic building requires accurate work to recreate its form, features and character, while protecting its heritage value.

The decay or alterations made to buildings along the years can be reversed as part of our services.

It is extremely beneficial to have a team of experienced professionals to provide assistance, who also understand the ultimate goal of the restoration project.