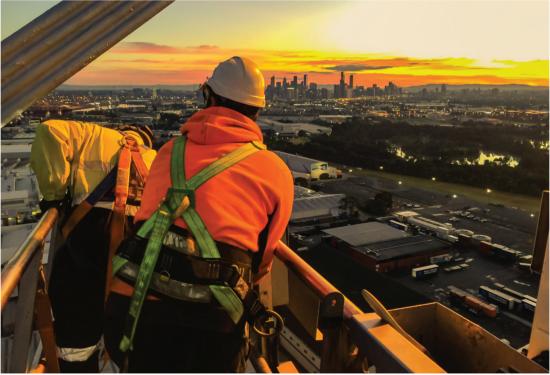

# **High Access**

Elaborate and Innovative Solutions

## Elevated areas & difficult to access? Have you tried all other methods?

Paint Melbourne has qualified painting crews who are trained and accustomed to exterior painting on high-rise structures and elevated areas.

Not everyone is equipped to work an entire shift several hundred meters off the ground, but Paint Melbourne has identified a need within our city and accommodated it.

PAINT MELBOURNE PTY LTD | 2019-2020 | PAINT MELBOURNE PTY LTD | 7