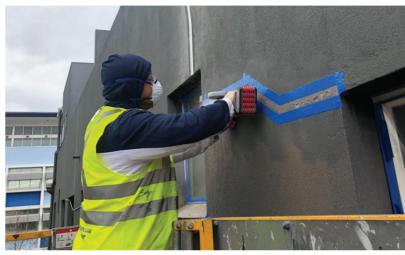

# **High Access**

Elaborate and Innovative Solutions

## Elevated areas & difficult to access? Have you tried all other methods?

Paint Melbourne has qualified painting crews who are trained and accustomed to exterior painting on high-rise structures and elevated areas.

Not everyone is equipped to work an entire shift several hundred meters off the ground, but Paint Melbourne has identified a need within our city and accommodated it.

PAINT MELBOURNE PTY LTD | 2019-2020 | PAINT MELBOURNE PTY LTD | 7