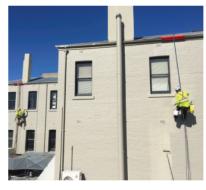

# **High Access**

Elaborate and Innovative Solutions

## Elevated areas & difficult to access? Have you tried all other methods?

Paint Melbourne has qualified painting crews who are trained and accustomed to exterior painting on high-rise structures and elevated areas.

Not everyone is equipped to work an entire shift several hundred meters off the ground, but Paint Melbourne has identified a need within our city and accommodated it.

PAINT MELBOURNE PTY LTD | 2019-2020 | PAINT MELBOURNE PTY LTD | 7