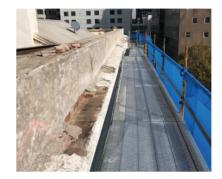

# **High Access**

Elaborate and Innovative Solutions

## Elevated areas & difficult to access? Have you tried all other methods?

Paint Melbourne has qualified painting crews who are trained and accustomed to exterior painting on high-rise structures and elevated areas.

Not everyone is equipped to work an entire shift several hundred meters off the ground, but Paint Melbourne has identified a need within our city and accommodated it.

PAINT MELBOURNE PTY LTD | 2019-2020 | PAINT MELBOURNE PTY LTD | 7