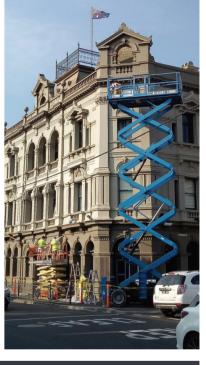

# **High Access**

Elaborate and Innovative Solutions

## Elevated areas & difficult to access? Have you tried all other methods?

Paint Melbourne has qualified painting crews who are trained and accustomed to exterior painting on high-rise structures and elevated areas.

Not everyone is equipped to work an entire shift several hundred meters off the ground, but Paint Melbourne has identified a need within our city and accommodated it.

PAINT MELBOURNE PTY LTD | 2019-2020 | PAINT MELBOURNE PTY LTD | 7