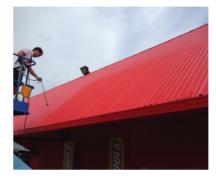

# **Protective Coatings**

Protection against mechanical, chemical & environmental degradation

### **Industrial Solutions**

Selecting the most appropriate industrial coatings for each application is key to a long-lasting paint job.

Industrial coats protect the substrate against chemical, physical and environmental attacks. In addition, leaving a pleasing appearance that adds value to your property.

Be aware, there is always a very good reason why one type of coating is better for a project than another.

Contact Paint Melbourne for specialised maintenance and restoration services.

14 | PAINT MELBOURNE PTY LTD | 2019-2020 | PAINT MELBOURNE PTY LTD | 15