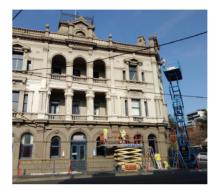

# **High Access**

Elaborate and Innovative Solutions

## Elevated areas & difficult to access? Have you tried all other methods?

Paint Melbourne has qualified painting crews who are trained and accustomed to exterior painting on high-rise structures and elevated areas.

Not everyone is equipped to work an entire shift several hundred meters off the ground, but Paint Melbourne has identified a need within our city and accommodated it.

PAINT MELBOURNE PTY LTD | 2019-2020 | PAINT MELBOURNE PTY LTD | 7