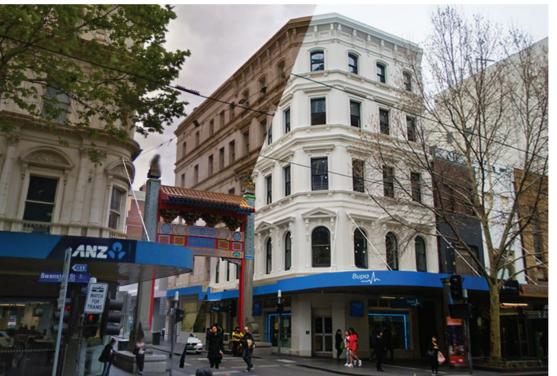

# Heritage

Historic building restoration is no small undertaking

### **Historic Preservation**

Heritage buildings require special care as they are often full of surprises, which can unexpectedly add up quickly.

The restoration work of a historic building requires accurate work to recreate its form, features and character, while protecting its heritage value.

The decay or alterations made to buildings along the years can be reversed as part of our services.

It is extremely beneficial to have a team of experienced professionals to provide assistance, who also understand the ultimate goal of the restoration project.