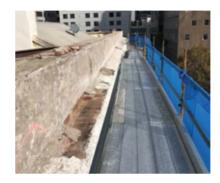

# **High Access**

Elaborate and Innovative Solutions

## Elevated areas & difficult to access? Have you tried all other methods?

Paint Melbourne has qualified painting crews who are trained and accustomed to exterior painting on high-rise structures and elevated areas.

Not everyone is equipped to work an entire shift several hundred meters off the ground, but Paint Melbourne has identified a need within our city and accommodated it.

PAINT MELBOURNE PTY LTD | 2019-2020 | PAINT MELBOURNE PTY LTD | 7