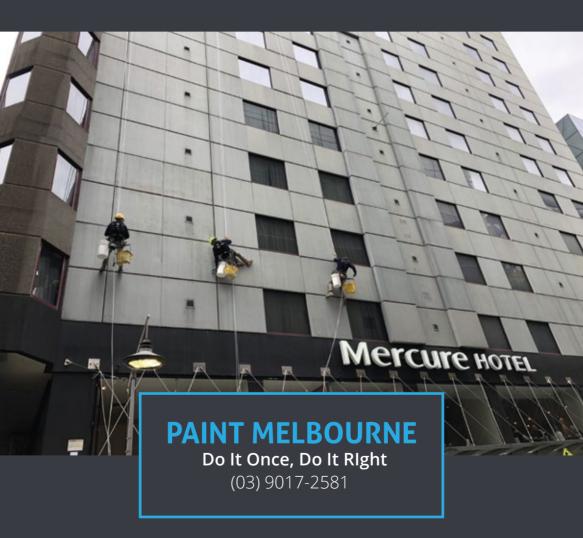

# **High Access**

Elaborate and Innovative Solutions

## Elevated areas & difficult to access? Have you tried all other methods?

Paint Melbourne has qualified painting crews who are trained and accustomed to exterior painting on high-rise structures and elevated areas.

Not everyone is equipped to work an entire shift several hundred meters off the ground, but Paint Melbourne has identified a need within our city and accommodated it.

PAINT MELBOURNE PTY LTD | 2019-2020 | PAINT MELBOURNE PTY LTD | 7