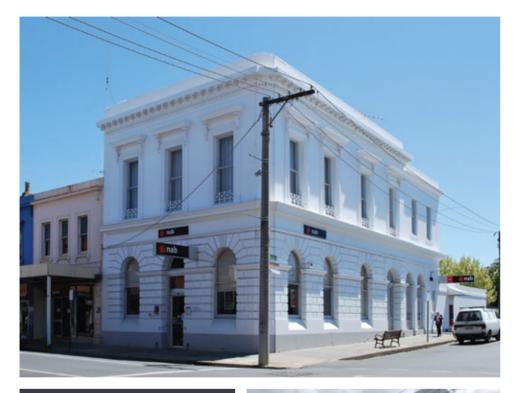

# Heritage

Historic building restoration is no small undertaking

### **Historic Preservation**

Heritage buildings require special care as they are often full of surprises, which can unexpectedly add up quickly.

The restoration work of a historic building requires accurate work to recreate its form, features and character, while protecting its heritage value.

The decay or alterations made to buildings along the years can be reversed as part of our services.

It is extremely beneficial to have a team of experienced professionals to provide assistance, who also understand the ultimate goal of the restoration project.