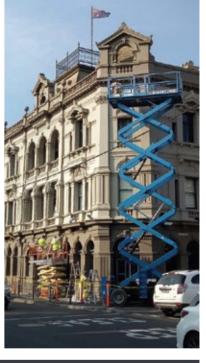

# **High Access**

Elaborate and Innovative Solutions

## Elevated areas & difficult to access? Have you tried all other methods?

Paint Melbourne has qualified painting crews who are trained and accustomed to exterior painting on high-rise structures and elevated areas.

Not everyone is equipped to work an entire shift several hundred meters off the ground, but Paint Melbourne has identified a need within our city and accommodated it.

PAINT MELBOURNE PTY LTD | 2019-2020 | PAINT MELBOURNE PTY LTD | 7