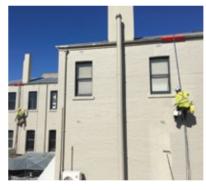

# **High Access**

Elaborate and Innovative Solutions

## Elevated areas & difficult to access? Have you tried all other methods?

Paint Melbourne has qualified painting crews who are trained and accustomed to exterior painting on high-rise structures and elevated areas.

Not everyone is equipped to work an entire shift several hundred meters off the ground, but Paint Melbourne has identified a need within our city and accommodated it.

PAINT MELBOURNE PTY LTD | 2019-2020 | PAINT MELBOURNE PTY LTD | 7