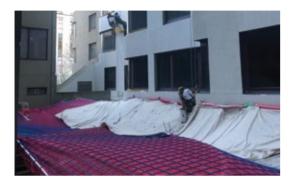

# **High Access**

Elaborate and Innovative Solutions

## Elevated areas & difficult to access? Have you tried all other methods?

Paint Melbourne has qualified painting crews who are trained and accustomed to exterior painting on high-rise structures and elevated areas.

Not everyone is equipped to work an entire shift several hundred meters off the ground, but Paint Melbourne has identified a need within our city and accommodated it.

PAINT MELBOURNE PTY LTD | 2019-2020 | PAINT MELBOURNE PTY LTD | 7