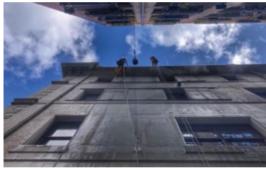

# **High Access**

Elaborate and Innovative Solutions

## Elevated areas & difficult to access? Have you tried all other methods?

Paint Melbourne has qualified painting crews who are trained and accustomed to exterior painting on high-rise structures and elevated areas.

Not everyone is equipped to work an entire shift several hundred meters off the ground, but Paint Melbourne has identified a need within our city and accommodated it.

PAINT MELBOURNE PTY LTD | 2019-2020 | PAINT MELBOURNE PTY LTD | 7