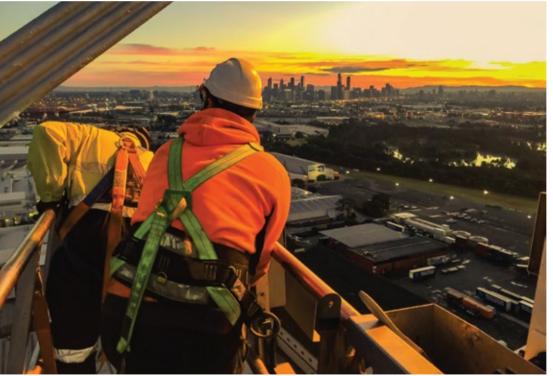

# **High Access**

Elaborate and Innovative Solutions

## Elevated areas & difficult to access? Have you tried all other methods?

Paint Melbourne has qualified painting crews who are trained and accustomed to exterior painting on high-rise structures and elevated areas.

Not everyone is equipped to work an entire shift several hundred meters off the ground, but Paint Melbourne has identified a need within our city and accommodated it.

PAINT MELBOURNE PTY LTD | 2019-2020 | PAINT MELBOURNE PTY LTD | 7