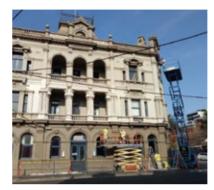

# **High Access**

Elaborate and Innovative Solutions

## Elevated areas & difficult to access? Have you tried all other methods?

Paint Melbourne has qualified painting crews who are trained and accustomed to exterior painting on high-rise structures and elevated areas.

Not everyone is equipped to work an entire shift several hundred meters off the ground, but Paint Melbourne has identified a need within our city and accommodated it.

PAINT MELBOURNE PTY LTD | 2019-2020 | PAINT MELBOURNE PTY LTD | 7