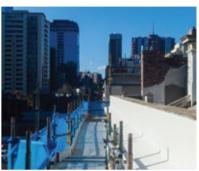

# **High Access**

Elaborate and Innovative Solutions

## Elevated areas & difficult to access? Have you tried all other methods?

Paint Melbourne has qualified painting crews who are trained and accustomed to exterior painting on high-rise structures and elevated areas.

Not everyone is equipped to work an entire shift several hundred meters off the ground, but Paint Melbourne has identified a need within our city and accommodated it.

PAINT MELBOURNE PTY LTD | 2019-2020 | PAINT MELBOURNE PTY LTD | 7